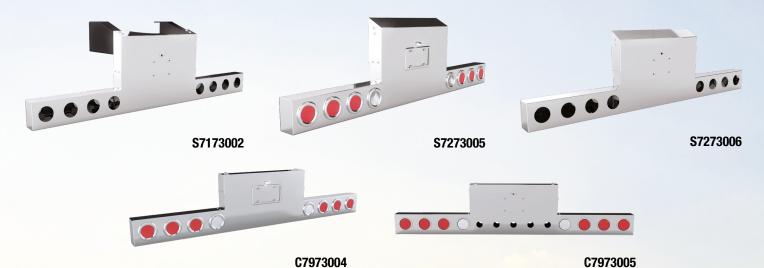

| BACK BUMPER |                                                                                                       |                                                                      |  |  |
|-------------|-------------------------------------------------------------------------------------------------------|----------------------------------------------------------------------|--|--|
| CODE        | DESCRIPTION                                                                                           | LIGHTS                                                               |  |  |
| S7173002    | Rear Panel Full Width / 30" Wide Rear Reverse T-Bar, Back Panel and Frame Cover Peterbilt 389 2020&UP | 8 X 4" Laser Cut Holes                                               |  |  |
| S7273005    | Rear Panel Full Width / Regular Drop 23"Kenworth W900 2008 &UP                                        | 8 X 4" Laser Cut Holes                                               |  |  |
| S7273006    | Rear Panel VIKING SERIE Full Width / SUPER Long Drop 28" Kenworth W900 2008 &UP                       | 8 X 4" Laser Cut Holes                                               |  |  |
| C7973004    | Rear Panel FULL WIDTH UNIVERSAL / Regular Drop 19"                                                    | 8 X 4" Laser Cut Holes<br>Note: LED Light Kit not included           |  |  |
| C7973005    | Rear Panel FULL WIDTH UNIVERSAL / Regular Drop 19"                                                    | 8 X 4" + 5X 2.5" Laser Cut Holes<br>Note: LED Light Kit not included |  |  |