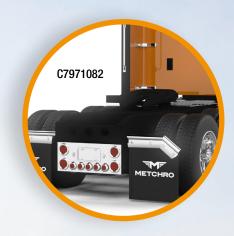

A Milliothe mail

| REAR PANELS   |                                |                                                                  |             |  |
|---------------|--------------------------------|------------------------------------------------------------------|-------------|--|
| CODE          | DESCRIPTION                    | LIGHT                                                            | PROFILE     |  |
| C7971080      | Rear Panel 33.75" x 13.75"     | 4 x 4" + 6 x 2" round LED lights / holes only                    | Rectangular |  |
| C7971082      | Rear Panel 33.75" x 13.75"     | 4 x 4" round LED lights/ holes only                              | Thin        |  |
| C7971084      | Rear Panel 33.75" x 13.75"     | 4 x 4" + 6 x 2" round LED lights / holes only / thin profile     | Thin        |  |
| C7971087      | Rear Panel 33.75" x 13.75"     | 4 x 4" round LED lights / holes only                             | Rectangular |  |
| C7971088      | Rear Panel 33.75" x 13.75"     | 4 x 4" + 5 x 2.5" Round LED lights / holes only                  | Rectangular |  |
| S7971099      | Rear Panel 33.75" x 13"        | 4 x 4" round LED lights + 3 x 2.5" Round LED lights / holes only | Thin        |  |
| CODE          | DESCRIPTION                    | LIGHT                                                            | PROFILE     |  |
| C7971091      | 45.6" x 15.25" Wide Rear Panel | 4 x 4" + 10 x 2" round LED lights / holes only                   | Rectangular |  |
| C7971091-LEDB | 45.6" x 15.25" Wide Rear Panel | 4 x 4" + 10 x 2" round LED lights / LED lights kit included      | Rectangular |  |