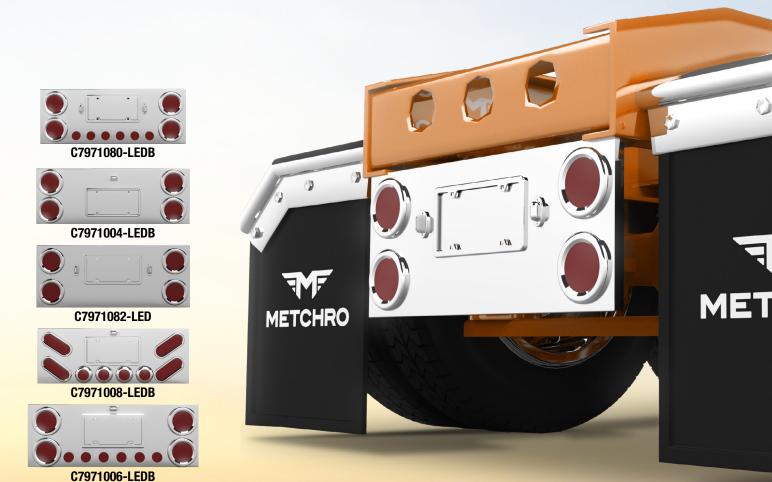

|   | A HATTA PARE | and the state of t |                                                                 | SACRETON SER |  |
|---|--------------|--------------------------------------------------------------------------------------------------------------------------------------------------------------------------------------------------------------------------------------------------------------------------------------------------------------------------------------------------------------------------------------------------------------------------------------------------------------------------------------------------------------------------------------------------------------------------------------------------------------------------------------------------------------------------------------------------------------------------------------------------------------------------------------------------------------------------------------------------------------------------------------------------------------------------------------------------------------------------------------------------------------------------------------------------------------------------------------------------------------------------------------------------------------------------------------------------------------------------------------------------------------------------------------------------------------------------------------------------------------------------------------------------------------------------------------------------------------------------------------------------------------------------------------------------------------------------------------------------------------------------------------------------------------------------------------------------------------------------------------------------------------------------------------------------------------------------------------------------------------------------------------------------------------------------------------------------------------------------------------------------------------------------------------------------------------------------------------------------------------------------------|-----------------------------------------------------------------|--------------|--|
|   | REAR PANELS  |                                                                                                                                                                                                                                                                                                                                                                                                                                                                                                                                                                                                                                                                                                                                                                                                                                                                                                                                                                                                                                                                                                                                                                                                                                                                                                                                                                                                                                                                                                                                                                                                                                                                                                                                                                                                                                                                                                                                                                                                                                                                                                                                |                                                                 |              |  |
| C | ODE          | DESCRIPTION                                                                                                                                                                                                                                                                                                                                                                                                                                                                                                                                                                                                                                                                                                                                                                                                                                                                                                                                                                                                                                                                                                                                                                                                                                                                                                                                                                                                                                                                                                                                                                                                                                                                                                                                                                                                                                                                                                                                                                                                                                                                                                                    | LIGHT                                                           | PROFILE      |  |
| C | C7971004     | Rear Panel 33.75" x 13.75"                                                                                                                                                                                                                                                                                                                                                                                                                                                                                                                                                                                                                                                                                                                                                                                                                                                                                                                                                                                                                                                                                                                                                                                                                                                                                                                                                                                                                                                                                                                                                                                                                                                                                                                                                                                                                                                                                                                                                                                                                                                                                                     | 4 x 4" round LED lights / holes only                            | Triangular   |  |
| C | C7971006     | Rear Panel 33.75" x 13.75"                                                                                                                                                                                                                                                                                                                                                                                                                                                                                                                                                                                                                                                                                                                                                                                                                                                                                                                                                                                                                                                                                                                                                                                                                                                                                                                                                                                                                                                                                                                                                                                                                                                                                                                                                                                                                                                                                                                                                                                                                                                                                                     | 4 x 4" + 6 x 2" round LED lights / holes only                   | Triangular   |  |
| C | C7971008     | Rear Panel 33.75" x 13.75"                                                                                                                                                                                                                                                                                                                                                                                                                                                                                                                                                                                                                                                                                                                                                                                                                                                                                                                                                                                                                                                                                                                                                                                                                                                                                                                                                                                                                                                                                                                                                                                                                                                                                                                                                                                                                                                                                                                                                                                                                                                                                                     | 4 x 6" oval LED lights + 4 x 2.5" Round LED lights / holes only | Thin         |  |
|   | C7971057     | Wide Rear Panel 45.75" x 15.5"                                                                                                                                                                                                                                                                                                                                                                                                                                                                                                                                                                                                                                                                                                                                                                                                                                                                                                                                                                                                                                                                                                                                                                                                                                                                                                                                                                                                                                                                                                                                                                                                                                                                                                                                                                                                                                                                                                                                                                                                                                                                                                 | 9 x 4" + 12 x 2" round LED lights / holes only                  | Triangular   |  |
| O | C7971059     | Wide Rear Panel 45.75" x 15.5"                                                                                                                                                                                                                                                                                                                                                                                                                                                                                                                                                                                                                                                                                                                                                                                                                                                                                                                                                                                                                                                                                                                                                                                                                                                                                                                                                                                                                                                                                                                                                                                                                                                                                                                                                                                                                                                                                                                                                                                                                                                                                                 | 4 x 4" + 15 x small oval LED lights / holes only                | Triangular   |  |

A Milliothe mail

| REAR PANELS   |                                |                                                                  |             |  |
|---------------|--------------------------------|------------------------------------------------------------------|-------------|--|
| CODE          | DESCRIPTION                    | LIGHT                                                            | PROFILE     |  |
| C7971080      | Rear Panel 33.75" x 13.75"     | 4 x 4" + 6 x 2" round LED lights / holes only                    | Rectangular |  |
| C7971082      | Rear Panel 33.75" x 13.75"     | 4 x 4" round LED lights/ holes only                              | Thin        |  |
| C7971084      | Rear Panel 33.75" x 13.75"     | 4 x 4" + 6 x 2" round LED lights / holes only / thin profile     | Thin        |  |
| C7971087      | Rear Panel 33.75" x 13.75"     | 4 x 4" round LED lights / holes only                             | Rectangular |  |
| C7971088      | Rear Panel 33.75" x 13.75"     | 4 x 4" + 5 x 2.5" Round LED lights / holes only                  | Rectangular |  |
| S7971099      | Rear Panel 33.75" x 13"        | 4 x 4" round LED lights + 3 x 2.5" Round LED lights / holes only | Thin        |  |
| CODE          | DESCRIPTION                    | LIGHT                                                            | PROFILE     |  |
| C7971091      | 45.6" x 15.25" Wide Rear Panel | 4 x 4" + 10 x 2" round LED lights / holes only                   | Rectangular |  |
| C7971091-LEDB | 45.6" x 15.25" Wide Rear Panel | 4 x 4" + 10 x 2" round LED lights / LED lights kit included      | Rectangular |  |