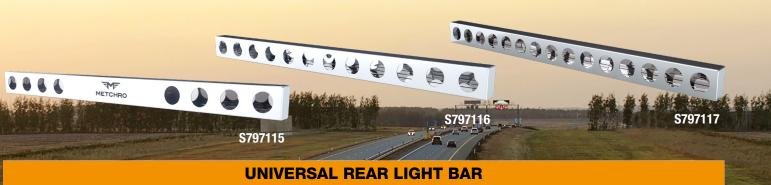

|                      | UNIVERSAL REAR LIGHT BAR |                                                                                                                 |                                  |  |  |
|----------------------|--------------------------|-----------------------------------------------------------------------------------------------------------------|----------------------------------|--|--|
|                      | CODE                     | DESCRIPTION                                                                                                     | LIGHTS                           |  |  |
| welded               | S7971115                 | UNIVERSAL Rear Light Bar Full Width 95" x 7" / Made with SS304 Grade 11 ga / Drilling required for installation | 8 X 4" Round<br>Laser Cut Holes  |  |  |
| cover                | S7971116                 | UNIVERSAL Rear Light Bar Full Width 95" x 7" / Made with SS304 Grade 11 ga / Drilling required for installation | 12 X 4" Round<br>Laser Cut Holes |  |  |
| Back                 | S7971117                 | UNIVERSAL Rear Light Bar Full Width 95" x 7" / Made with SS304 Grade 11 ga / Drilling required for installation | 15 X 4" Round<br>Laser Cut Holes |  |  |
| e e                  | S7971121                 | UNIVERSAL Rear Light Bar Full Width 95" x 7" / Made with SS304 Grade 11 ga / Drilling required for installation | 8 X 4" Round<br>Laser Cut Holes  |  |  |
| Back cover removable | S7971122                 | UNIVERSAL Rear Light Bar Full Width 95" x 7" / Made with SS304 Grade 11 ga / Drilling required for installation | 12 X 4" Round<br>Laser Cut Holes |  |  |
| 8 2                  | S7971123                 | UNIVERSAL Rear Light Bar Full Width 95" x 7" / Made with SS304 Grade 11 ga / Drilling required for installation | 15 X 4" Round<br>Laser Cut Holes |  |  |