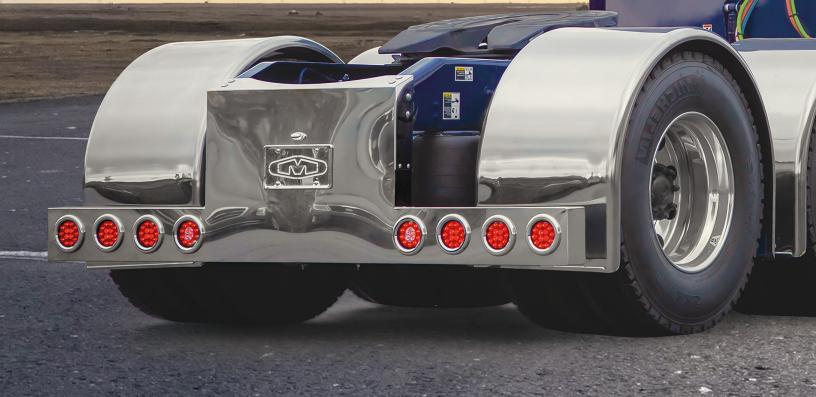

## **LOOKING GOOD** FROM THE BACK!

With Metchro's **Back Panels and Back Bumpers Line,** even the rear end of your truck is set to shine while you work.

- Vast selection of styles and shapes
- Customize with the number and type of lights you wish
- Available in 304 Mirror Finish or 430 Matte Finish
- All made with Metchro's famous seal of guaranteed quality